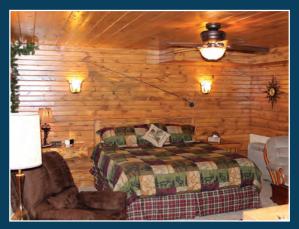

The Pine Lodge

This cozy, warm suite is waiting for you. You'll find your perfect get-a-way to relax and enjoy your time with the most enjoyable and comfortable accommodations.

Amenities include: King size bed, bathroom and shower, hair dryer, 47" HD TV, cable, air conditioning, wireless internet, microwave, coffee pot, soft water, deck, fire pit, and great view of the Trickling Waters property.