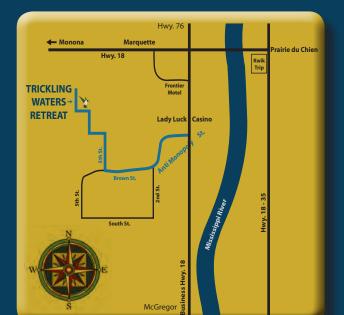

## A Warm Welcome Trickling Waters Retreat has been a

family owned and operated business in Marquette, Iowa since 2010, Our

to supply our guests with a unique experience that they will enjoy, remember, and will want to come back to year after year.

PO Box 6 • 523 Fifth St. • Marquette, IA 52158 Ph: 563-880-4114 • www.tricklingwaters.com

We provide our guests with a place of seclusion and vibrant natural beauty - perfect for romantic getaways, peaceful retreats, and private, relaxing vacations.