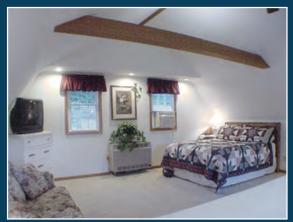

The Evening Veranda

This Trickling Waters Retreat suite is designed to provide its guests with only the greatest level of comfort and relaxation. With its homey interior, many wonderful amenities, and its peaceful surroundings, you have everything you need for a restful vacation.

Amenities include: Queen size bed, bathroom and shower, hair dryer, cable TV, air conditioning, wireless internet, microwave, toaster, coffee pot, soft water, kitchenette, and deck with a fantastic view of the Trickling Waters property.